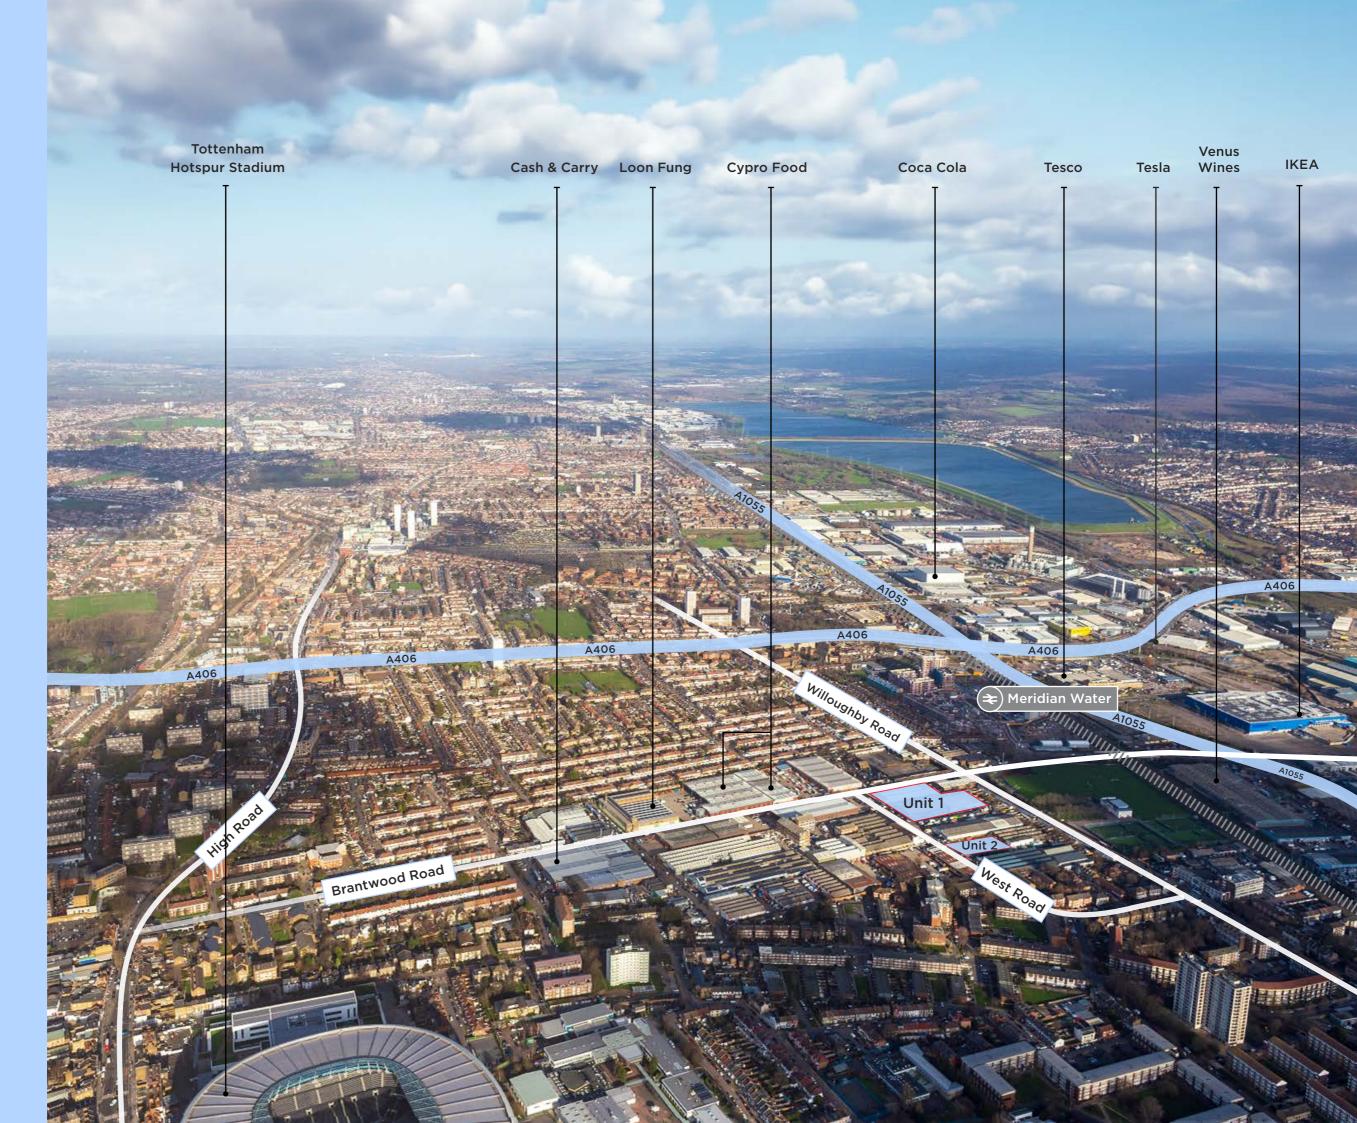

# **VALOR PARK**

# TOTTENHAM

LAST MILE LOGISTICS FACILITY
INDUSTRIAL / WAREHOUSE UNITS TO LET
UNIT 1 - 60,771 SQ FT (5,646 SQ M)
UNIT 2 - 11,932 SQ FT (1,109 SQ M)
AVAILABLE Q4 2025

TESCO Extra

GINA

Good parking provisions coupled with EV charging capability, further enhance the functionality and accessibility of the units, making it an ideal choice for businesses seeking a superior industrial space in a zone 3 location.