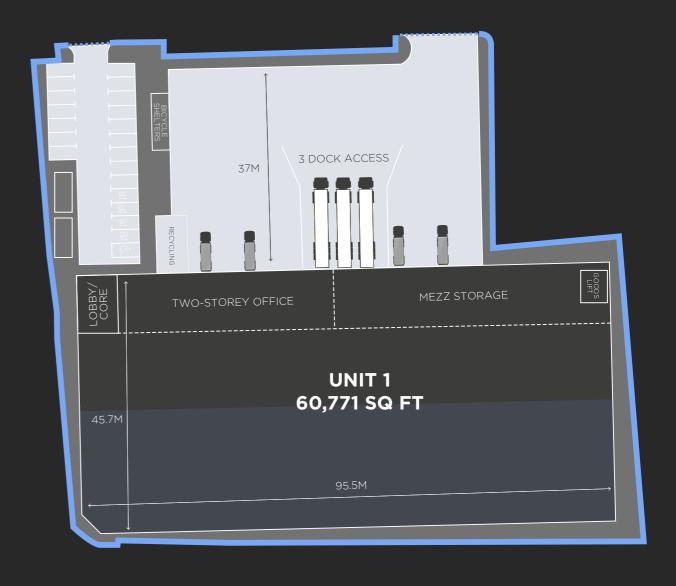

# UNIT 1 60,771 SQ FT BRAND NEW GRADE A SPACE

24/7 USE M HAUNCH

4 LEVEL LOADING DOOR SECURE

3 DOCK LOADING DOORS

DING BIF STOR

PARKING SPACES

. .

X

里

BREEAM EXCELLEN LED LIGHTING EPC A PV ANELS 4 EV CHARGING POINTS

OFFICE ERRACE

| UNIT 1              | SQ FT  | SQ M  |
|---------------------|--------|-------|
| Warehouse           | 48,761 | 4,530 |
| Office              | 4,570  | 425   |
| Warehouse Mezzanine | 5,797  | 539   |
| Total GEA           | 60,771 | 5,646 |