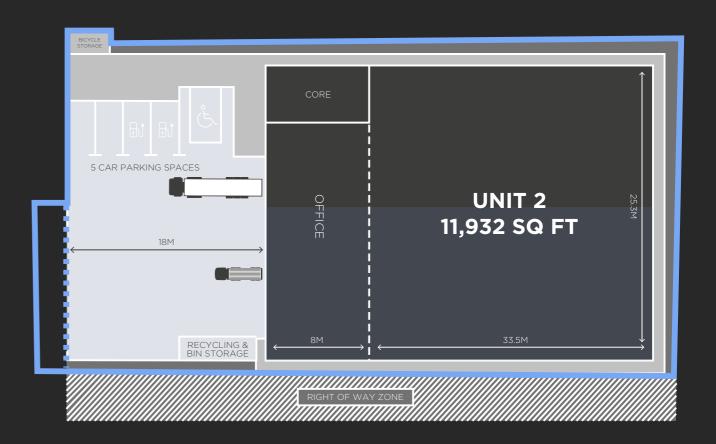

# UNIT 2 11,932 SQ FT BRAND NEW GRADE A SPACE

24/7 USE OM HAUNCH

LOADING DOO

DOORS ST

TORAGE

SECURE

5 CAR PARKING SPACES

BREEAM EXCELLENT

LED LIGHTING EPC A PV PANELS 2 EV CHARGING POINTS

| UNIT 2    | SQ FT  | SQ M  |
|-----------|--------|-------|
| Warehouse | 9,465  | 879   |
| Office    | 2,034  | 189   |
| Core      | 433    | 40    |
| Total GEA | 11,932 | 1,109 |