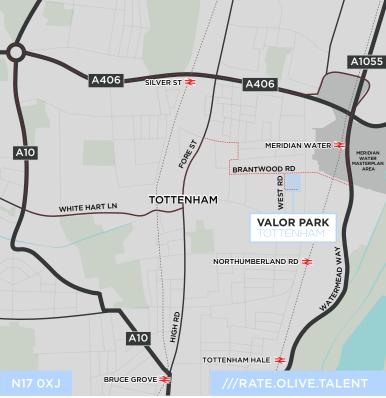

| MAIN ROADS  | MILES |
|-------------|-------|
| A10         | 1.3   |
| A406        | 1.6   |
| A110        | 3.6   |
| M11         | 6.3   |
| M25 (J25)   | 7.1   |
| A12         | 7.1   |
| M1          | 10.2  |
| AIRPORTS    | MILES |
| LONDON CITY | 14.3  |
| STANSTED    | 30.6  |
| LUTON       | 34.4  |
| GATWICK     | 57.5  |

| 3    | 0.6                       |
|------|---------------------------|
| 5    | 1                         |
| 6    | 0.9                       |
| 8    | 2                         |
| 12   | 2.7                       |
| MINS | MILES                     |
| 11   | 2.9                       |
| 9    | 2                         |
|      | MILES                     |
|      | 30.2                      |
|      | 84.8                      |
|      | 87                        |
|      | 5<br>6<br>8<br>12<br>MINS |

2,703,667 PEOPLE LIVE WITHIN A 10 MILE RADIUS 935,872 PEOPLE LIVE WITHIN A 5 MILE RADIUS