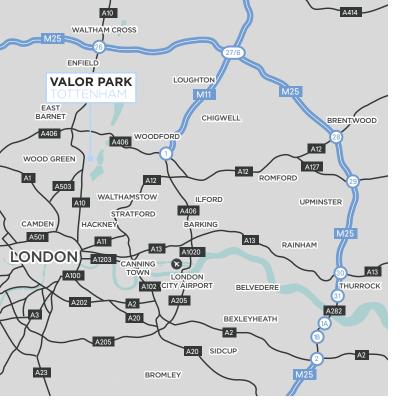

| MAIN ROADS  | MILES |
|-------------|-------|
| A10         | 1.3   |
| A406        | 1.6   |
| A110        | 3.6   |
| M11         | 6.3   |
| M25 (J25)   | 7.1   |
| A12         | 7.1   |
| M1          | 10.2  |
| AIRPORTS    | MILES |
| LONDON CITY | 14.3  |
| STANSTED    | 30.6  |
| LUTON       | 34.4  |
| GATWICK     | 57.5  |

| 3    | 0.6                       |
|------|---------------------------|
| 5    | 1                         |
| 6    | 0.9                       |
| 8    | 2                         |
| 12   | 2.7                       |
| MINS | MILES                     |
| 11   | 2.9                       |
| 9    | 2                         |
|      | MILES                     |
|      | 30.2                      |
|      | 84.8                      |
|      | 87                        |
|      | 5<br>6<br>8<br>12<br>MINS |

2,703,667 PEOPLE LIVE WITHIN A 10 MILE RADIUS 935,872 PEOPLE LIVE WITHIN A 5 MILE RADIUS