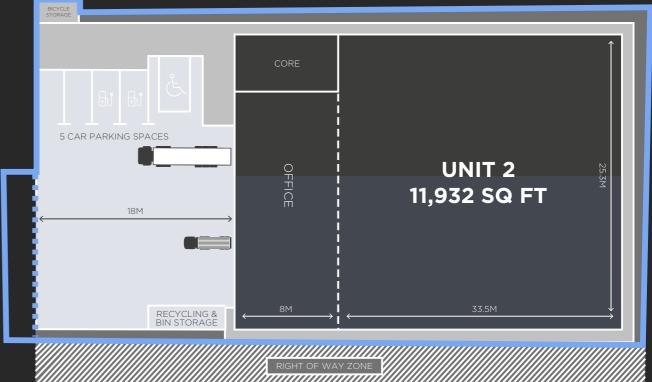

## **UNIT 2** 11,932 SQ FT **BRAND NEW GRADE A SPACE**

| UNIT 2    |  |  |
|-----------|--|--|
| Warehouse |  |  |
| Office    |  |  |
| Core      |  |  |
| Total GEA |  |  |

SECURE SITE

5 CAR PARKING SPACES

EPC A

PV PANELS

| SQ FT  | SQ M  |
|--------|-------|
| 9,465  | 879   |
| 2,034  | 189   |
| 433    | 40    |
| 11,932 | 1,109 |

| MAIN ROADS | MILES |
|------------|-------|
| A10        | 1.3   |
| A406       | 1.6   |
| A110       | 3.6   |
| M11        | 6.3   |
| M25 (J25)  | 7.1   |
| A12        | 7.1   |
| M1         | 10.2  |