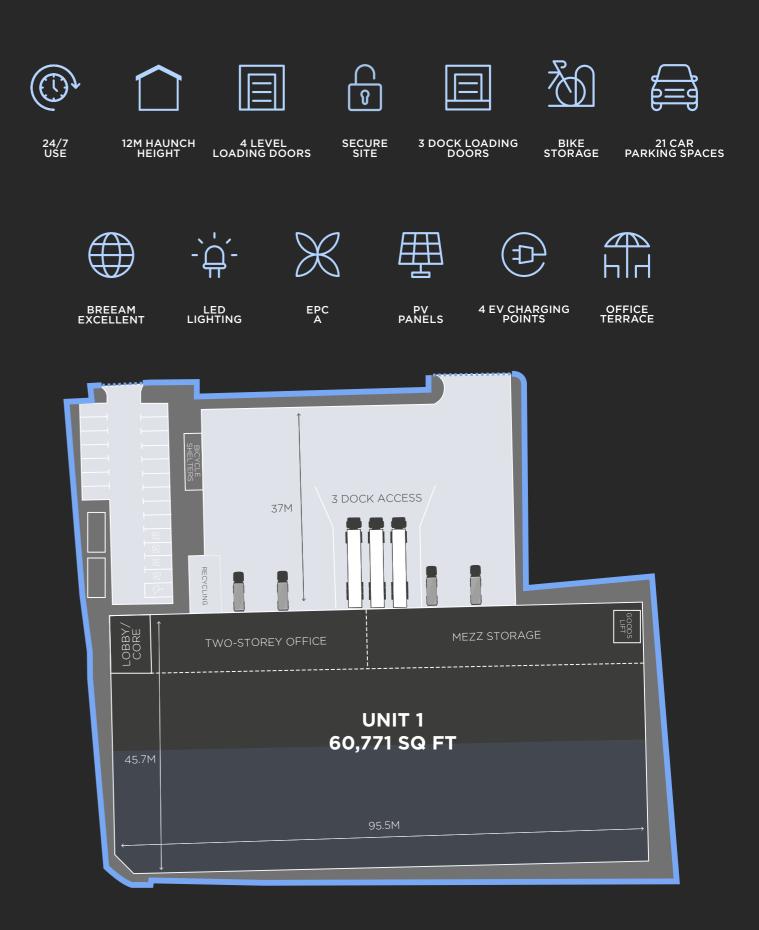

### UNIT 1 60,771 SQ FT BRAND NEW GRADE A SPACE

| UNIT 1              | SQ FT  | SQ M  |
|---------------------|--------|-------|
| Warehouse           | 48,761 | 4,530 |
| Office              | 4,570  | 425   |
| Warehouse Mezzanine | 5,797  | 539   |
| Total GEA           | 60,771 | 5,646 |