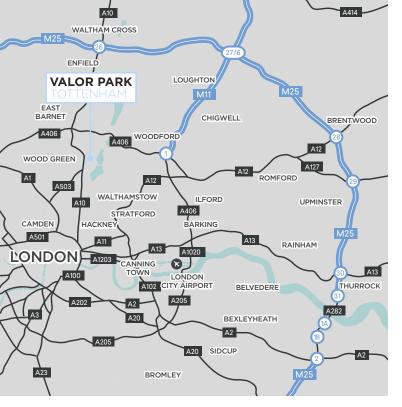

EPC A

PV PANELS

| SQ FT  | SQ M  |
|--------|-------|
| 9,465  | 879   |
| 2,034  | 189   |
| 433    | 40    |
| 11,932 | 1,109 |

| MAIN ROADS | MILES |
|------------|-------|
| A10        | 1.3   |
| A406       | 1.6   |
| A110       | 3.6   |
| M11        | 6.3   |
| M25 (J25)  | 7.1   |
| A12        | 7.1   |
| M1         | 10.2  |

| AIRPORTS    | MILES |
|-------------|-------|
| LONDON CITY | 14.3  |
| STANSTED    | 30.6  |
| LUTON       | 34.4  |
| GATWICK     | 57.5  |

2,703,667

PEOPLE

LIVE WITHIN A 10 MILE RADIUS

| TRAINS                  | MINS | MILES |
|-------------------------|------|-------|
| MERIDIAN WATER          | 3    | 0.6   |
| NORTHUMBERLAND ROAD     | 5    | 1     |
| WHITE HART LANE         | 6    | 0.9   |
| BRUCE GROVE             | 8    | 2     |
| SOUTH TOTTENHAM         | 12   | 2.7   |
| VICTORIA LINE           | MINS | MILES |
| SEVEN SISTERS           | 11   | 2.9   |
| TOTTENHAM HALE          | 9    | 2     |
| PORTS                   |      | MILES |
| DP WORLD LONDON GATEWAY |      | 30.2  |
| DOVER                   |      | 84.8  |
| FELIXSTOWE              |      | 87    |