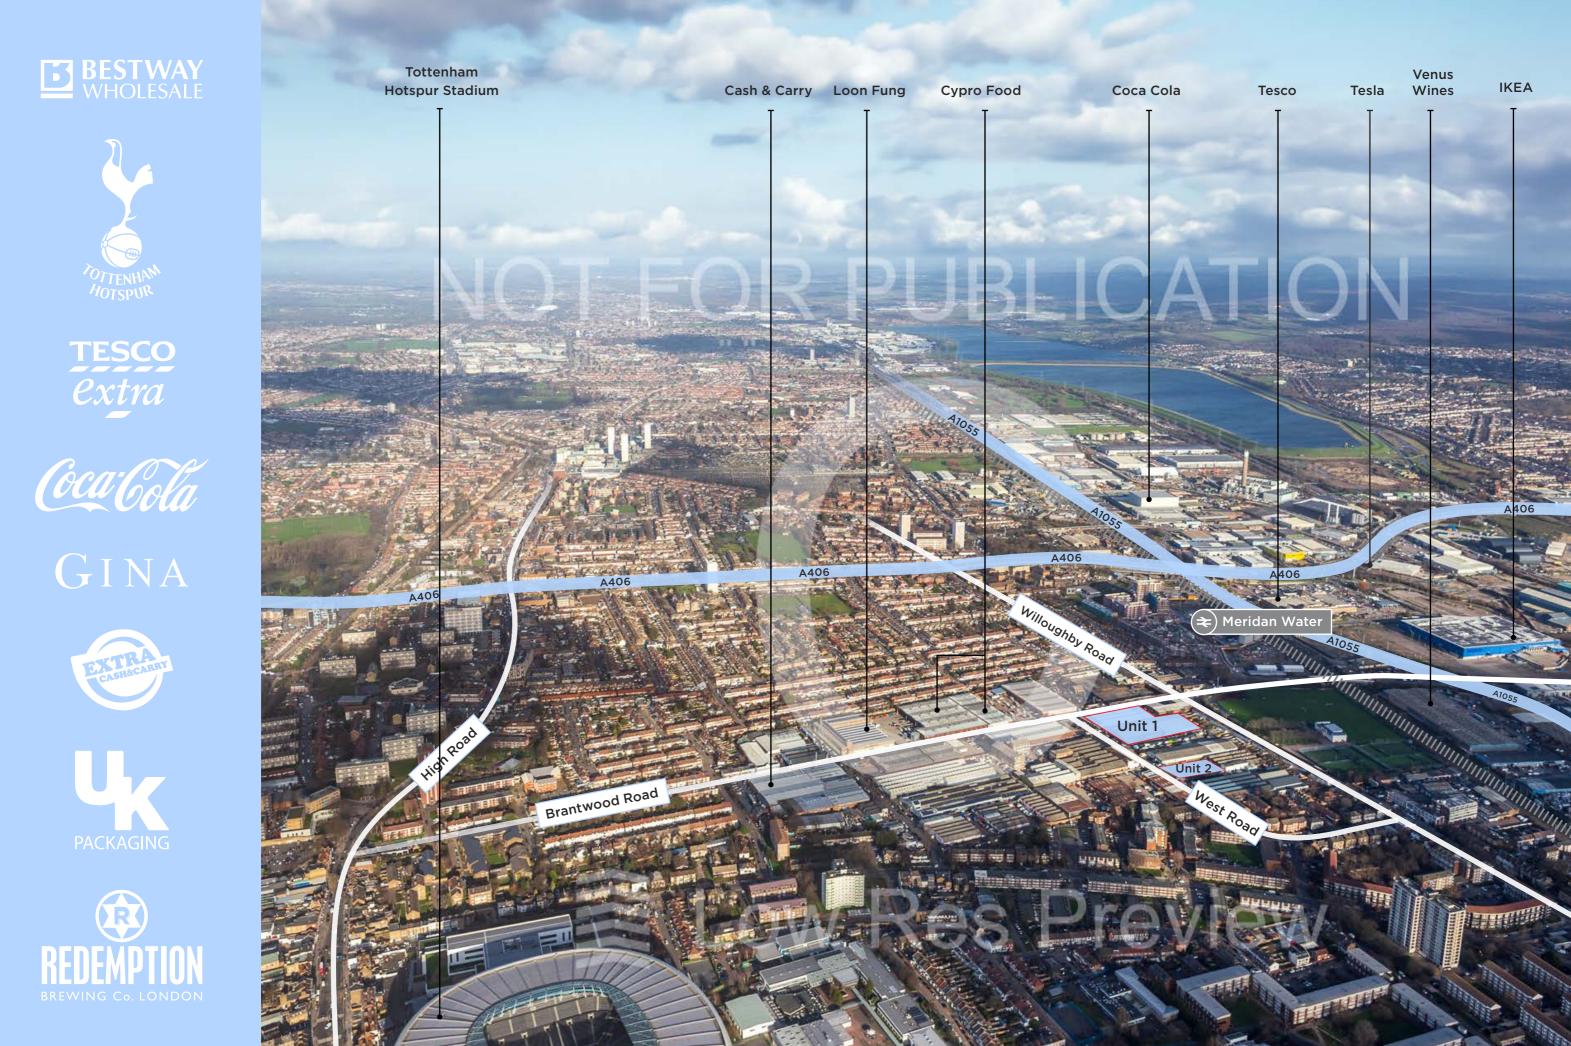

# VALOR PARK TOTTENHAM



LAST MILE LOGISTICS FACILITY INDUSTRIAL / WAREHOUSE UNITS TO LET UNIT 1 - 60,771 SQ FT (5,646 SQ M) UNIT 2 - 11,932 SQ FT (1,109 SQ M) AVAILABLE Q4 2025

#### LOCAL OCCUPIERS:



### UNIT 1 60,771 SQ FT BRAND NEW GRADE A SPACE

### DESCRIPTION

Valor Park, Tottenham is a premier urban logistics space, featuring two newly built units designed to meet high quality standards. Situated within a secure and self-contained site, this development boasts an impressive array of features, including, contemporary two-story offices of exceptional quality, ground level and dock access loading for each unit. With an impressive 10-12M haunch height, Valor Park Tottenham provide an optimal environment for diverse industrial logistics and trade activities.

Good parking provisions coupled with EV charging capability, further enhance the functionality and accessibility of the units, making it an ideal choice for businesses seeking a superior industrial space in a zone 3 location.