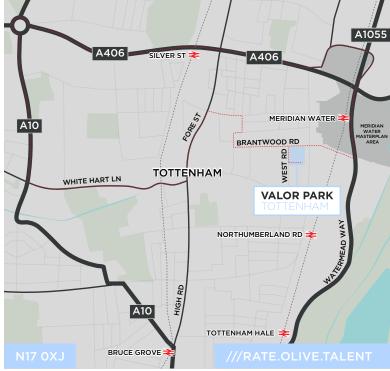

EPC A

PV PANELS

| SQ FT  | SQ M  |
|--------|-------|
| 9,465  | 879   |
| 2,034  | 189   |
| 433    | 40    |
| 11,932 | 1,109 |

| MAIN ROADS | MILES |
|------------|-------|
| A10        | 1.3   |
| A406       | 1.6   |
| A110       | 3.6   |
| M11        | 6.3   |
| M25 (J25)  | 7.1   |
| A12        | 7.1   |
| M1         | 10.2  |

| AIRPORTS    | MILES |
|-------------|-------|
| LONDON CITY | 14.3  |
| STANSTED    | 30.6  |
| LUTON       | 34.4  |
| GATWICK     | 57.5  |

2,703,667

PEOPLE

LIVE WITHIN A 10 MILE RADIUS

| TRAINS                  | MINS | MILES |
|-------------------------|------|-------|
| MERIDIAN WATER          | 3    | 0.6   |
| NORTHUMBERLAND ROAD     | 5    | 1     |
| WHITE HART LANE         | 6    | 0.9   |
| BRUCE GROVE             | 8    | 2     |
| SOUTH TOTTENHAM         | 12   | 2.7   |
| VICTORIA LINE           | MINS | MILES |
| SEVEN SISTERS           | 11   | 2.9   |
| TOTTENHAM HALE          | 9    | 2     |
| PORTS                   |      | MILES |
| DP WORLD LONDON GATEWAY |      | 30.2  |
| DOVER                   |      | 84.8  |
| FELIXSTOWE              |      | 87    |